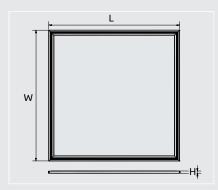

## **Dimensions**

| Mounting | Length (mm) | Width (mm) | Height (mm) |
|----------|-------------|------------|-------------|
| Recessed | 595         | 595        | 10          |
| Surface  | 605         | 605        | 50          |