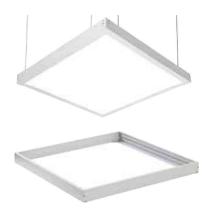

#### **Product Code**

Classic LED Panel 60\*60

#### **General Specifications**

Product type : LED Panel 60x60

Mounting type : Recessed – Surface - Suspended

Description : Classic LED panel with small height is ideal for retrofitting

the fluorescent fixtures which provide a better illumination

## **Physical Specifications**

Body : Aluminum frame Finishes : Electrostatic painting

Diffuser : PMMA / PC Thermal Dissipation : Passive

## **Dimensions**

| Mounting | Length (mm) | Width (mm) | Height (mm) |
|----------|-------------|------------|-------------|
| Recessed | 595         | 595        | 10          |
| Surface  | 605         | 605        | 50          |

## Pictures & Accessories