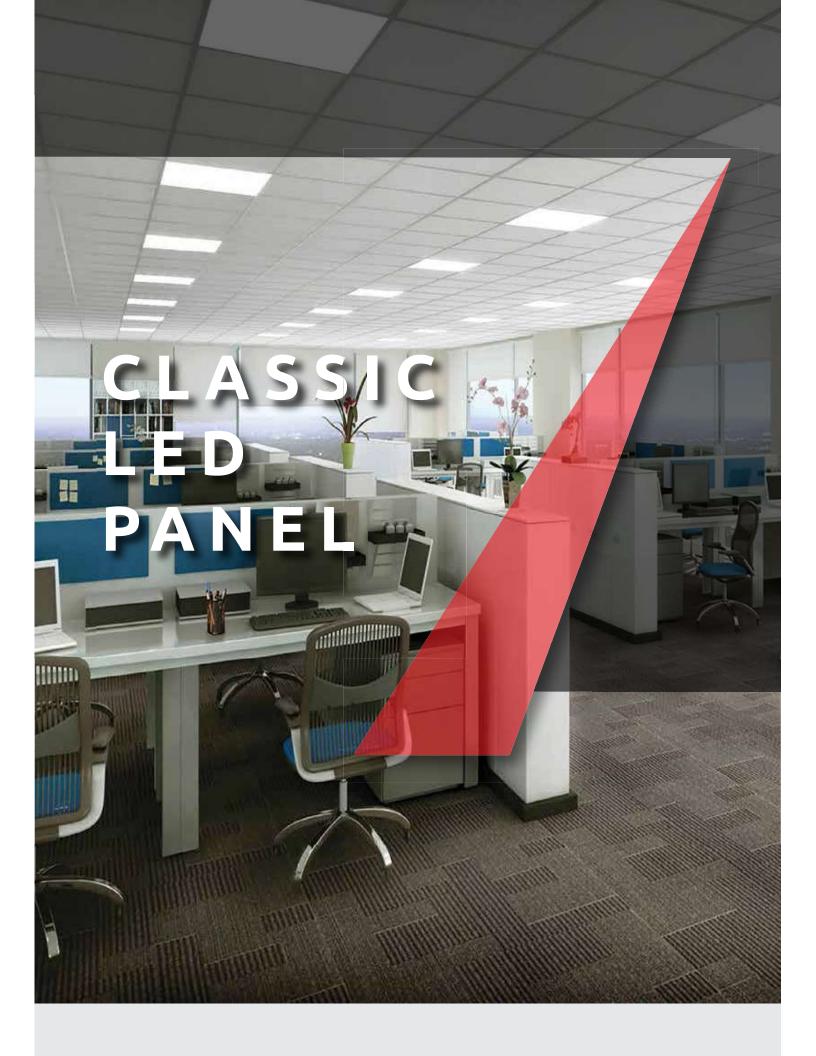

#### **Product Code**

Classic LED Panel 60\*60

#### **General Specifications**

Product type : LED Panel 60x60

Mounting type : Recessed – Surface - Suspended

Description : Classic LED panel with small height is ideal for retrofitting

the fluorescent fixtures which provide a better illumination

conditions, visually comfortable and uniform light.

Category : Indoor light

**Applications** : Offices, schools, hospitals, banks and supermarkets.