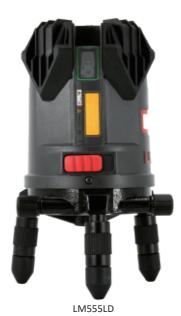

UNI-T's new LM555LD laser level enables you to locate horizontal line, vertical line, and V-H cross-point accurately. The new and improved laser level is a perfect tool for building construction, home decoration, renovation, furniture installation, flooring, and project layout.