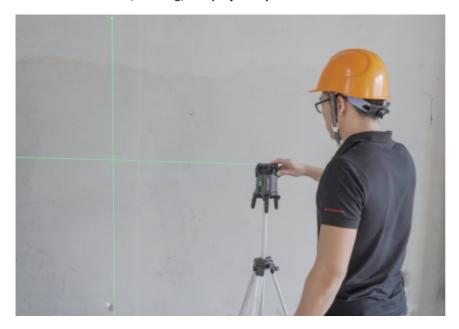

UNI-T's new LM555LD laser level enables you to locate horizontal line, vertical line, and V-H cross-point accurately. The new and improved laser level is a perfect tool for building construction, home decoration, renovation, furniture installation, flooring, and project layout.