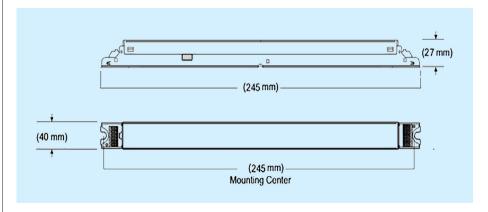

## **TEMPUS CSV-LED**

**CV Driver Series** 





60-180mins



Images are for illustrative purposes only

## **Driver Specification**

Battery Duration:

Model: TEMPUS CSV-LED
Input Voltage: AC85-265V 50-60Hz
Output Voltage: DC 230V
Power For: 5-20W LED Lamps
Battery: 11.1V 2600mAh

## **LED Emergency Kit**

The TEMPUS CSV-LED range of LED emergency modules has been designed to enable conversion of general lighting for emergency operations. Suitable for operation with DC powered driver and T5 - T8 LED tubes.

CSV-LED provides emergency power for the LED lights to illuminate the egress route during a power outage. The simple wiring and enclosed driver battery combination allow the unit to be simply installed to operate various LED products in emergency mode.

## **Dimensions**