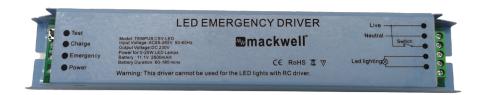

## **TEMPUS CSV-LED**

**CV Driver Series** 

60-180mins

Images are for illustrative purposes only

## **Driver Specification**

Battery Duration:

Model: TEMPUS CSV-LED
Input Voltage: AC85-265V 50-60Hz
Output Voltage: DC 230V
Power For: 5-20W LED Lamps
Battery: 11.1V 2600mAh

## **LED Emergency Kit**

The TEMPUS CSV-LED range of LED emergency modules has been designed to enable conversion of general lighting for emergency operations. Suitable for operation with DC powered driver and T5 - T8 LED tubes.

CSV-LED provides emergency power for the LED lights to illuminate the egress route during a power outage. The simple wiring and enclosed driver battery combination allow the unit to be simply installed to operate various LED products in emergency mode.