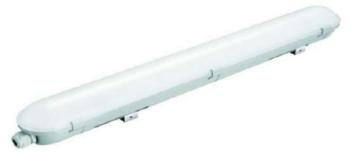

## **Water Proof Led Light**

## **Slt-WP**

<sup>&</sup>quot;One of the main lighting products on our portfolio, can be used for lightening production halls, stores, transformer rooms and parking spaces. With high IP grade, high quality polycarbonate diffuser we would get clean and safe lighting package."

## **General Data**

| Led Module Brand | PHILLIPS/ CREE/SCHWABE    |
|------------------|---------------------------|
| Driver Brand     | PHILLIPS/TRIDONIC/SCHWABE |
| Led Type         | SMD                       |
| Mounting Type    | Wall - Surface Mounted    |
| CCT              | 3000k to 6500 K           |
| Housing Color    | Grey                      |
| Material         | Polycarbonate             |
| Length           | 60cm - 120cm              |
| Beam Angle       | 120°                      |
|                  |                           |