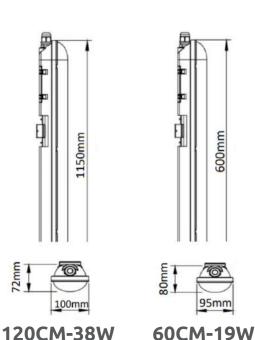

## **General Data**

| Led Module Brand | PHILLIPS/ CREE/SCHWABE    |
|------------------|---------------------------|
| Driver Brand     | PHILLIPS/TRIDONIC/SCHWABE |
| Led Type         | SMD                       |
| Mounting Type    | Wall - Surface Mounted    |
| CCT              | 3000k to 6500 K           |
| Housing Color    | Grey                      |
| Material         | Polycarbonate             |
| Length           | 60cm - 120cm              |
| Beam Angle       | 120°                      |
|                  |                           |

## **Electrical Data**

| Power         | 19W - 38W  |
|---------------|------------|
| Input Voltage | AC220-240V |
| Frequency     | 50/60Hz    |
| Power Factor  | > 0.9      |
| Lamp Efficacy | 121 LM/W   |
| CRI           | > 80       |