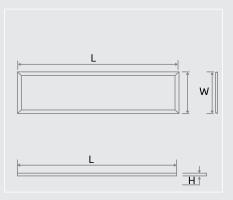

## **Dimensions**

| Mounting | Length (mm) | Width (mm) | Height (mm) |
|----------|-------------|------------|-------------|
| Recessed | 595         | 595        | 10          |
| Surface  | 605         | 605        | 50          |