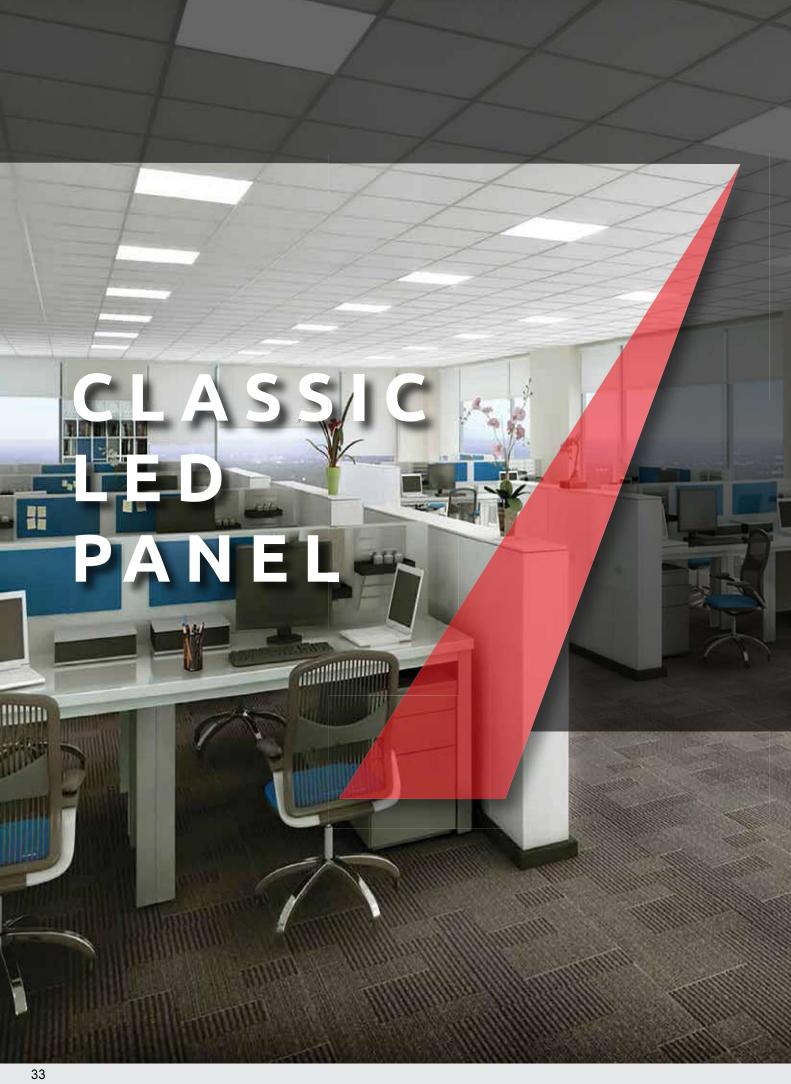

#### **General Specifications**

Product type : LED Panel 30x120

Mounting type : Recessed – Surface - Suspended

Description : Classic LED panel with small height is ideal for retrofitting

the fluorescent fixtures which provide a better illumination

conditions, visually comfortable and uniform light. Category : Indoor light

**Applications** : Offices, schools, hospitals, banks and supermarkets.