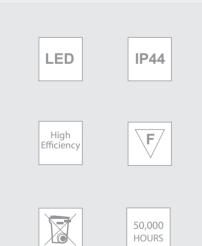

### **Lighting Specifications**

Wattage : 42 w
Lumen : 4200 lm
Efficacy : 100 lm/w
Power Factor : 0.98
CRI :≥ 80

Color temperature : 3000 k : 6500 k Rated lifetime : 50,000 hrs.