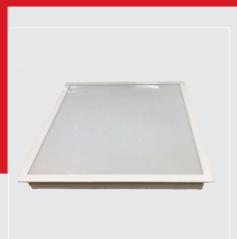

#### **Product Code**

ECO BACKLITE 60\*60

### **General Specifications**

Product type : LED Backlite luminaire 60x60 Mounting type : Recessed – Surface - Suspended

Description : LED Backlight luminaire ideal for retrofitting the fluorescent

fixtures which provide a better illumination conditions,

visually comfortable and uniform light.

Category : Indoor light

Applications : Offices, schools, hospitals, banks and supermarkets.