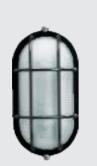

#### Color

Onella

Black, Grey&White

#### **General Specifications**

Product type : LED BulkHead

Mounting type: Surface/wall mounted

Description : Bulkhead is a Series of LED luminaires that provide quality of light,

which increases the comfort level while providing significant energy

savings.

Category : outdoor light

Applications : hotels, retail and residential.

## **Physical Specifications**

Body : Die-cast aluminum
Finishes : Electrostatic painting

Diffuser : Glass
Thermal Dissipation : Passive