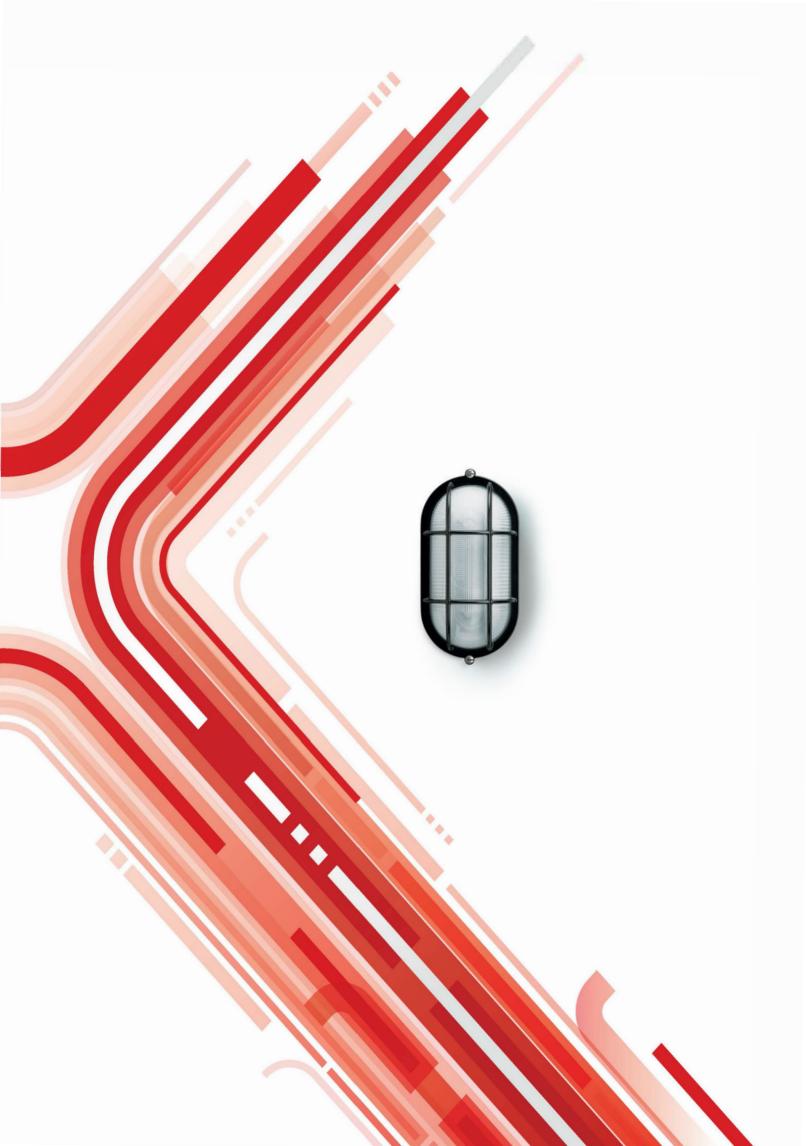

#### Color

Onella

Black, Grey&White

#### **General Specifications**

Product type : LED BulkHead

Mounting type: Surface/wall mounted

Description : Bulkhead is a Series of LED luminaires that provide quality of light,

which increases the comfort level while providing significant energy

savings.

Category : outdoor light

Applications : hotels, retail and residential.

## **Physical Specifications**

Body : Die-cast aluminum
Finishes : Electrostatic painting

Diffuser : Glass
Thermal Dissipation : Passive