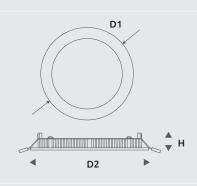

# **Physical Specifications**

Body: High pressure die-cast aluminumFinishes: Electrostatic paintingDiffuser: PMMA / PCThermal Dissipation: Passive

# **Optical Specifications**

Aiming Light distribution Light emission Beam angle : Fixed : Symmetric : Direct : 120°